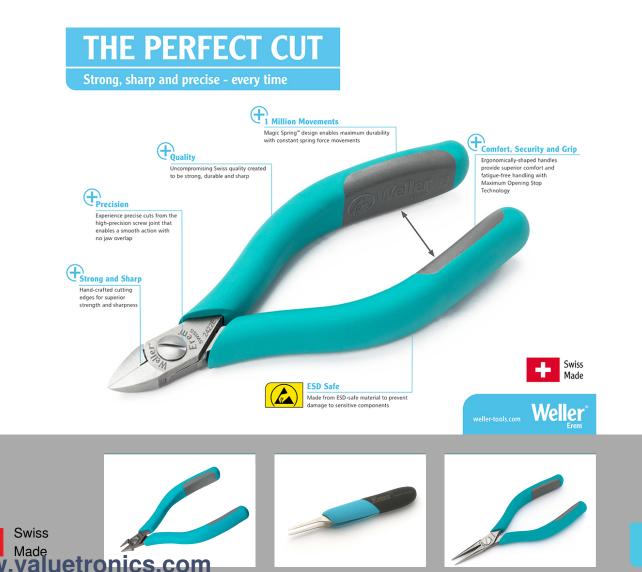

## The Perfect Cut - Strong, sharp and precise, every time

Weller Erem pneumatic side cutters are light and precise. Thanks to a selection of different cutting heads they can operate extremely versatile. The cutters are suitable for cutting conventional components, soft metals or small plastic parts. The cutting heads can be interchanged easily.