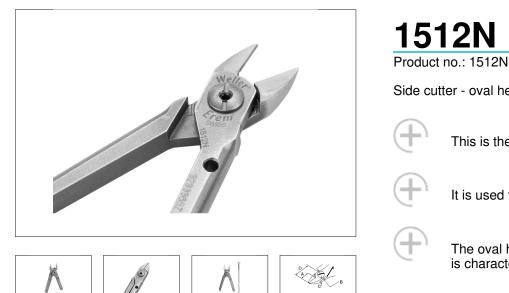

## <u>1512N</u>

Side cutter - oval head for 1500BSF Pneumatic-cutter

This is the standard head shape.

It is used for all cutting jobs in easy-to-reach areas.

The oval head provides for a high cutting capacity and is characterised by its robustness.